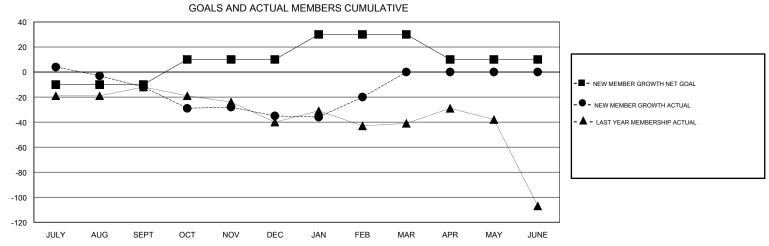

## District 24 A

Results as of: 2/28/2017

| DROPPED CLUBS: 0  DROPPED MEMBERS |     | 35 CLUBS OF 58 ADDED 1 OR MORE<br>NEW MEMBERS | GENDER DISTRIBU<br>MALE<br>FEMALE | <u>JTION</u> 998 (63.89%) 564 (36.11%) |     |
|-----------------------------------|-----|-----------------------------------------------|-----------------------------------|----------------------------------------|-----|
| DECEASED                          | 19  | CLICK HERE FOR CUMULATIVE  MEMBERSHIP DATA    | TOTAL FAMILY UNIT MEMBERS         |                                        | 258 |
| CLUB CANCELLED                    | 0   |                                               | FAMILY MEMBERS PAYING HALF        |                                        | 424 |
| OTHER                             | 124 |                                               |                                   |                                        | 134 |
| TOTAL                             | 143 |                                               | 5525                              |                                        |     |