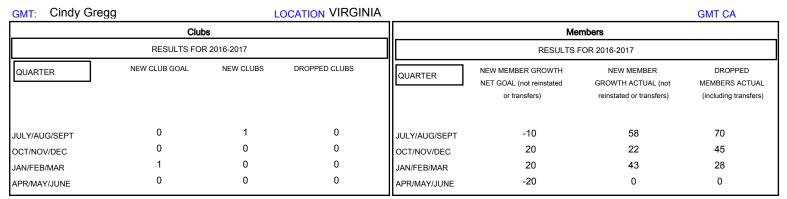

## District 24 A

Results as of: 2/28/2017

| DROPPED CLUBS: 0  DROPPED MEMBERS |     | 35 CLUBS OF 58 ADDED 1 OR MORE<br>NEW MEMBERS | GENDER DISTRIBU<br>MALE<br>FEMALE | <u>JTION</u> 998 (63.89%) 564 (36.11%) |     |
|-----------------------------------|-----|-----------------------------------------------|-----------------------------------|----------------------------------------|-----|
| DECEASED                          | 19  | CLICK HERE FOR CUMULATIVE  MEMBERSHIP DATA    | TOTAL FAMILY UNIT MEMBERS         |                                        | 258 |
| CLUB CANCELLED                    | 0   |                                               | FAMILY MEMBERS PAYING HALF        |                                        | 424 |
| OTHER                             | 124 |                                               |                                   |                                        | 134 |
| TOTAL                             | 143 |                                               | 5525                              |                                        |     |